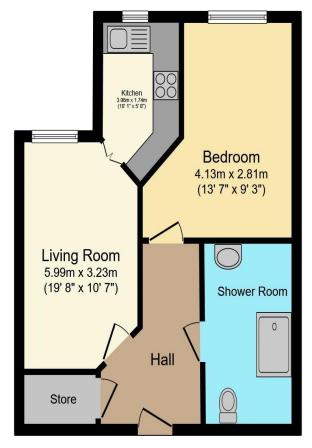

## Visit us at retirementhomesearch.co.uk

Total floor area 42.7 m<sup>2</sup> (460 sq.ft.) approx

This floor plan is for illustrative purposes only. It is not drawn to scale. Any measurements, floor areas (including any total floor area), openings and orientation are approximate. No details are guaranteed, they cannot be relied upon for any purpose and they do not form part of any agreement. No liability is taken for any error, omission or misstatement. A party must rely upon its own inspection(s). Powered by www.focalagent.com